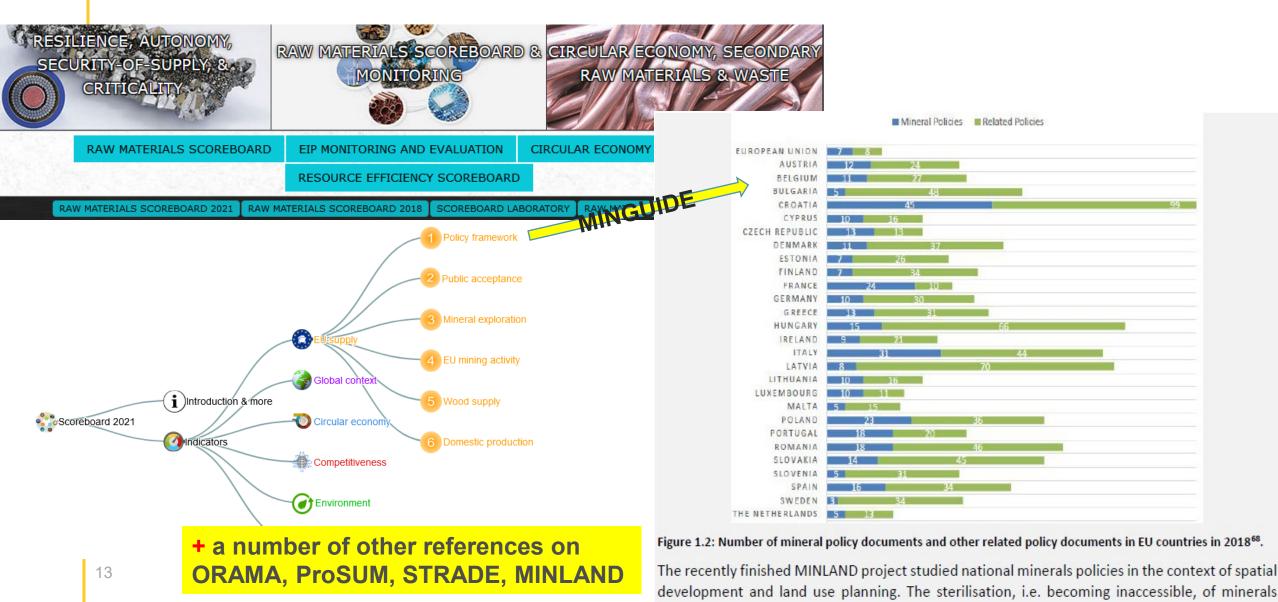

## CURRENT WAYS OF INTEGRATION – DIRECT INTEGRATION

Minerals policy, regulatory framework, relevant legislation in Germany

Minerals policy profile (MIN-GUIDE) Minerals permitting profile (MINLEX) Mining Act in English Raw Materials Strategy in English Other relevant legislation in original are accessible at: https://rosys.dera.bgr.de/mapapps/resources/apps/rosys/index.html?lang=en https://www.juris.de/jportal/index.jsp www.gesetze-im-internet.de http://www.rohstoffwissen.org/