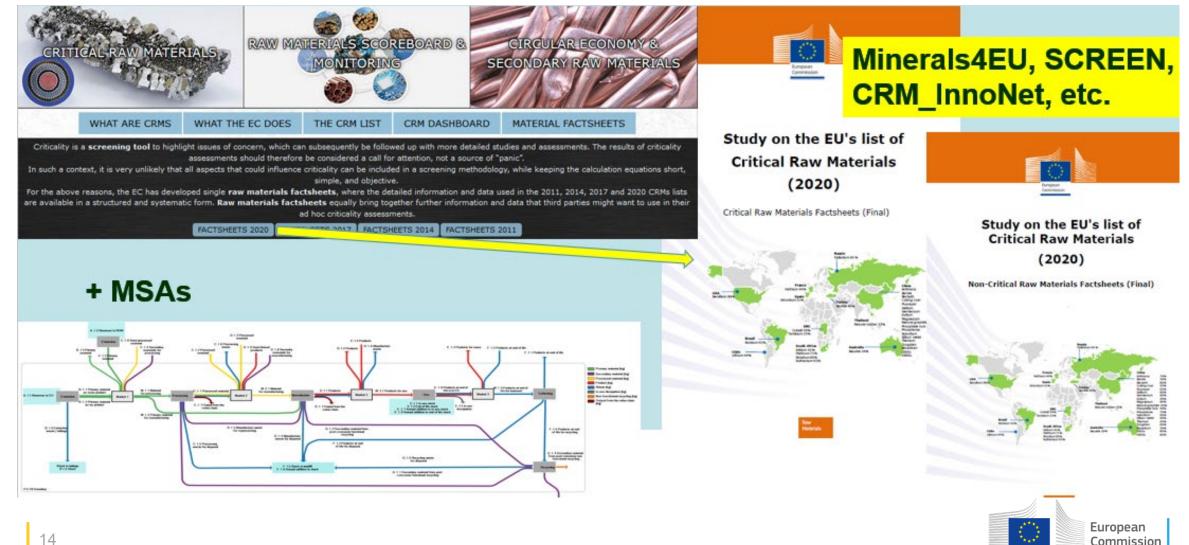

### CURRENT WAYS OF INTEGRATION – INFORMATION USED IN RMIS OUTPUTS

## **CURRENT WAYS OF INTEGRATION – DATA & INFORMATION USED**