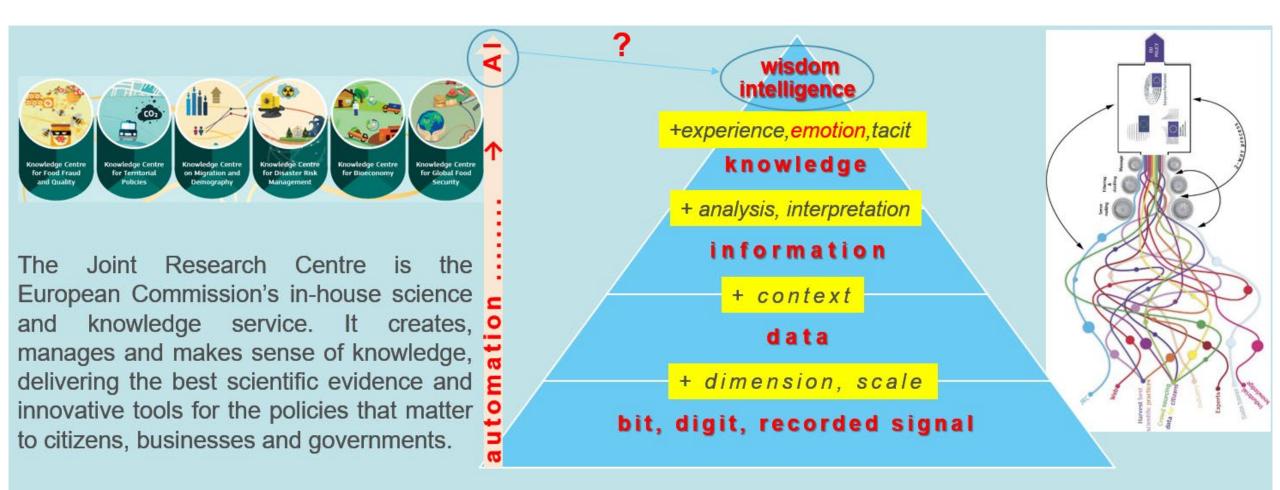

## **FUTURE WAYS OF INTEGRATION & CO-OPERATION**

Beyond the current practices, new ways to be considered:

- transfer/gateway to "ready made applications"
- database transfer and update through established APIs
- advanced knowledge management options

## **PRACTICAL STEPS**

- assess which form(s) of integration you prefer
- the easy way:
  - send major reports (pdf) and their searchable attributes (xls)
  - send project profile for the Gateway (preferred for sustainable consortia)
- think about & consult us for other sophisticated ways
- use <a href="mailto:rmis@ec.europa.eu">rmis@ec.europa.eu</a> for contact
- register for the RMIS newsletter