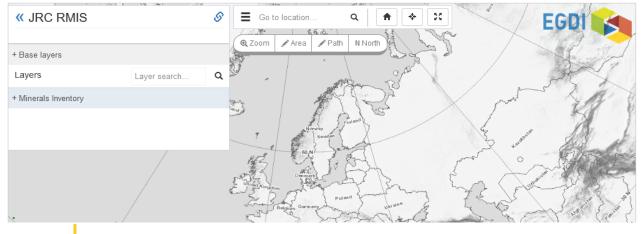

#### Mineral Inventory

The interactive map shows in two separate layers mineral occurrences and mine locations with basic attributes throughout the European Union (partial coverage of 21 EU Member States). To view the mineral occurrences and/or the mining sites for a specific raw material and EU country, please click on the "Minerals Inventory" to see the sub-layers "Mineral Occurrences" and "Mines".

The layer "Mineral Occurrences" shows the location of individual or several minerals potentially suited for raw material extraction. They are shown per raw material (commodity) and classified according to the importance of the deposit.

The layer "Mines" shows mining sites of any operational status (operating, under development, or not operating). The data differentiates the various mining activities, like underground mining, open pit mining etc.

The map is an adapted version of EuroGeoSurveys' European Geological Data Infrastructure (EGDI) Mineral Resources dataset developed by GeoERA project Mineral Intelligence for Europe (Mintell4EU).

RMIS can embed an external web application or page, hosted on the partner's website, using web embedded content - html embedding technologies based on nested browsing contexts.